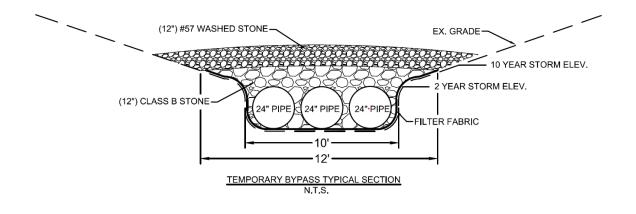

### **CONSTRUCTION PLANS**

**1. REPLACE** Temporary Bypass Typical Section on Sheets 9, 10, 11, and 15 with the Revised Typical Section provided on Attachment 2.

2. QUESTION: Is the detail shown for temporary bypass wide enough for Class B stone for pipe bedding?

RESPONSE: Temporary bypass typical section should be 10ft at base and 12ft at top of slope, respectively. Typical Section is updated with this addendum.

# ATTACHMENT 2: REVISED TEMPORARY BYPASS TYPICAL SECTION