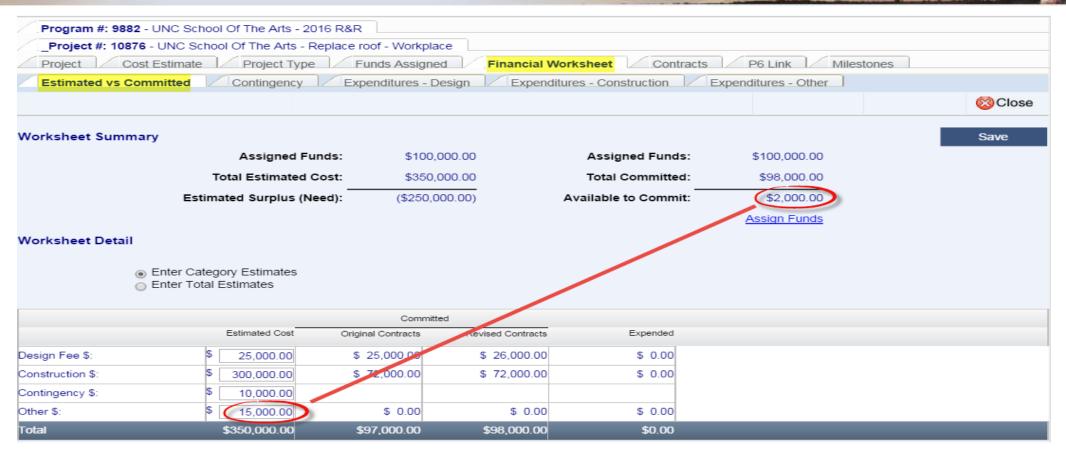

| Program #: 9882 - UNC School Of The Arts - 2016 R&R                   |                                                  |
|-----------------------------------------------------------------------|--------------------------------------------------|
| _Project #: 10876 - UNC School Of The Arts - Replace roof - Workplace |                                                  |
| Project Cost Estimate Project Type Funds Assigned                     | Financial Worksheet Contracts P6 Link Milestones |
| Estimated vs Committed Contingency Expenditures - Design              | Expenditures - Construction Expenditures - Other |
|                                                                       | Close                                            |
|                                                                       |                                                  |

The Estimated Cost *Other \$* shows \$15,000 but the amount of funds *Available to Commit* is only \$2000, and the system will not allow committing more funds than are available. This financial constraint does not apply to Special Project Designations (Performance Contract, Foundation Project, Non-Code-Item Project).