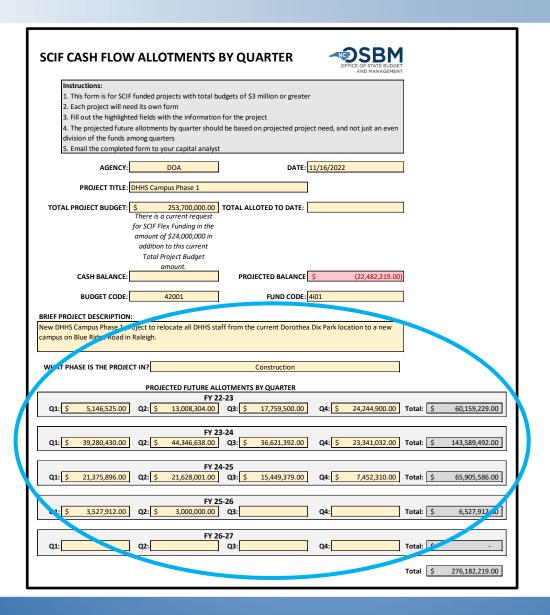

# **Cash Flow By Quarter**

- Total Project Cost >\$3 Million
- Quarterly Allotments Need-Based
- Capital Analyst at Your Fiscal

# **BEST PRACTICE - Project Cash Flow**