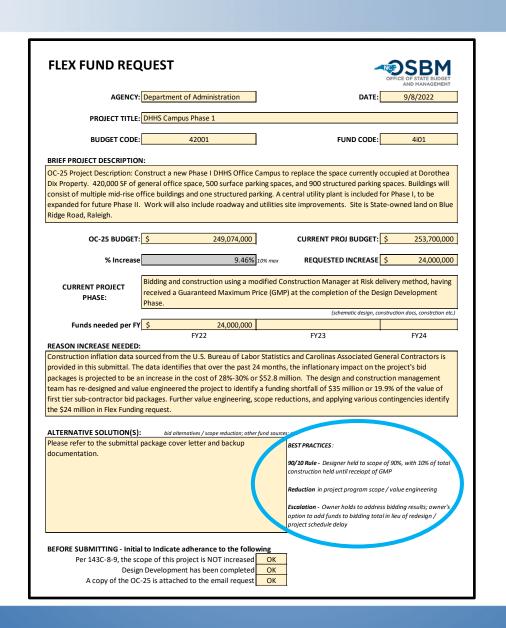

# Flex Fund Request State Agencies

- Design Development
- OC-25: Original as Baseline
- 90/10 Rule
- Scope Reduction
- Escalation
- Maximum 10% of Total Project Cost

# BEST PRACTICE - 90 / 10 Rule

Design Project to
90%
of
Estimated Construction
Costs

10% Owner's Reserve

|                                                                                                  |                                                | Health and Hu<br>DHHS Office O<br>Raleigh, North           | am                   | pus                          | es-1 nase                              |                                     | ·<br>·                        | 8                                             |       | 3-Jun-20            |
|--------------------------------------------------------------------------------------------------|------------------------------------------------|------------------------------------------------------------|----------------------|------------------------------|----------------------------------------|-------------------------------------|-------------------------------|-----------------------------------------------|-------|---------------------|
| Construct a nev<br>Property. 420,0<br>spaces. Buildin<br>utility plant is i<br>utilities site im | 000 SF of ge<br>gs will consi<br>ncluded for l | neral office spa<br>ist of multiple n<br>Phase I, to be ex | ce, 5<br>id-r<br>pan | 00 sur<br>ise off<br>led for | rface park<br>ice buildin<br>future Ph | ing space<br>gs and on<br>ase II. W | s, and s<br>e struc<br>ork wi | 900 structur<br>ctured parki<br>Il also inclu | red p | arking<br>A central |
| SCOP                                                                                             | E OF PROG                                      | RAM                                                        |                      |                              | QTY                                    | UNIT                                | UN                            | T COST                                        |       | TOTAL               |
| Land                                                                                             | Land Requ                                      | irement                                                    |                      | -                            |                                        |                                     |                               |                                               |       |                     |
| Site                                                                                             | Site Work                                      |                                                            |                      |                              | 1                                      | LS                                  | S                             | 3,500,000                                     | S     | 3,500,000           |
| Site                                                                                             | Surface Pa                                     | rking                                                      |                      |                              | 500                                    | space                               | S                             | 2,350                                         | S     | 1,175,000           |
| Site                                                                                             | Site                                           |                                                            |                      | 9                            | 1                                      | LS                                  | S                             | 6,000,000                                     | S     | 6,000,000           |
| Construction                                                                                     | Structured                                     | Parking                                                    |                      |                              | 900                                    | space                               | S                             | 20,000                                        | S     | 18,000,000          |
| Construction                                                                                     |                                                |                                                            |                      |                              |                                        |                                     |                               |                                               | S     | 128,100,000         |
| Construction                                                                                     | Elevators                                      |                                                            |                      |                              | 9                                      | IS.                                 | 3                             | 475,000                                       | S     | 4,275,000           |
| Life Safety                                                                                      | Life Safety                                    | & Emergency                                                |                      |                              | 20,00                                  | GSF                                 |                               | 1.10                                          | S     | 462,000             |
| Generator                                                                                        |                                                | rity & Back-up                                             | _                    | e                            | 1                                      | Sys m                               |                               | 2,000,000                                     | S     | 2,000,000           |
| Physical Plant                                                                                   |                                                |                                                            |                      |                              |                                        | _s                                  | 3                             | 13,000,000                                    | S     | 13,000,000          |
| All IT, Data, Sy                                                                                 | stems, Cablir                                  | ng & Fiber, DIT                                            |                      |                              | 1                                      | System                              | 2                             | 15,000,000                                    | 2     | 15,000,000          |
| ESTIMATED C                                                                                      | ONSTRUCT                                       | ION COSTS                                                  |                      |                              |                                        |                                     |                               |                                               | \$1   | 92,273,328          |
| ALVANCETLA                                                                                       | AmmiNo                                         | 0.75                                                       | %                    | untenu                       | ues progra                             | mmitre, re                          | asionit                       | y, analysis)                                  | 3     | 879,57.             |
| DESIGN FEE                                                                                       |                                                | 7.5                                                        |                      |                              | Est Const                              |                                     | _                             | , , ,                                         | S     | 14,782,990          |
| PRECONSTRUC                                                                                      | CTION                                          | 1                                                          |                      | % of                         | F ma                                   | C st c                              | tio Co                        | sts [1% for                                   | S     | 567,695             |
| COMMISSION                                                                                       | NG FEE                                         | 0.5                                                        | 9/0                  | 0.5%                         | nple;                                  | 9 40 2                              |                               | % complex)                                    | S     | 961,367             |
| SPECIAL INSPE                                                                                    | ECTIONS                                        | 1.25                                                       | %                    | 1.259                        | stima                                  | 1)                                  |                               | •                                             | S     | 2,403,417           |
| SUSTAINABIL                                                                                      | ITY                                            | 0                                                          | 9/6                  | 3% L                         | Q G                                    | 2% / EI                             | lve                           |                                               | S     |                     |
| FURNITURE                                                                                        |                                                | LS                                                         |                      |                              |                                        |                                     |                               |                                               | S     | 7,000,000           |
| MOVING                                                                                           |                                                | LS                                                         |                      |                              | 500100                                 |                                     |                               | . o wo                                        | S     | 5,000,000           |
| CONTINGENCI                                                                                      | ES                                             | 3                                                          | %                    | (% (                         | of Estimate                            | d Constru                           | iction (                      | Costs [3%                                     | S     | 5,506,300           |
| SUB-TOTAL ES                                                                                     | STIMATED                                       | COSTS                                                      |                      | 100                          | 7 1 mm                                 | 1611-1715                           |                               | Oracle File                                   | \$2   | 29,374,471          |
| SUPERIOR VI                                                                                      |                                                | Fee + Advance                                              | Pla                  | nning ·                      | + Fixed Ow                             | ner Costs                           | ()                            |                                               |       | Marie Pier          |
| I                                                                                                |                                                | Autor a resident                                           |                      |                              |                                        | 10000                               |                               |                                               |       |                     |
| Escalation                                                                                       |                                                | 0.40% per montl                                            |                      | 20                           | months                                 |                                     | per mo                        | onth                                          |       |                     |
| ESCALATION                                                                                       | COST INCRE                                     | EASE (Estimate                                             | d Co                 | nstruc                       | tion Costs                             | x Escalat                           | ion %)                        |                                               | \$1   | 5,381,866           |