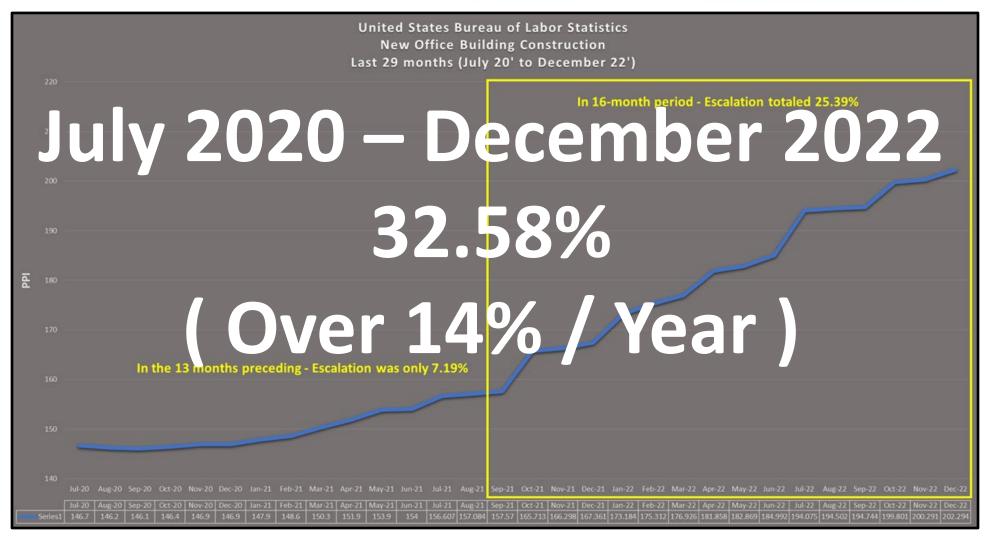

# 42<sup>nd</sup> Annual State Construction Conference

March 2, 2023





# Cost Estimation and Current Bid Environment



# **DISCUSSION TOPICS**

- Bid Environment
- SCIF
- Universal Terms
- OC-25 Estimate
- Top-Down Method
- Bottom-Up Method

- Best Practice: Project Cash Flow
- Best Practice: 90 / 10 Rule
- Best Practice: Escalation
- Best Practice: 70 / 30 Rule

# **BID ENVIRONMENT**





# North Carolina State Capital and Infrastructure Fund

# SCIF

# **Cash Flow By Quarter**

- Total Project Cost >\$3 Million
- Quarterly Allotments Need-Based
- Capital Analyst at Your Fiscal



# **BEST PRACTICE - Project Cash Flow**



# SCIF

# Flex Fund Request State Agencies

- Design Development
- OC-25: Original as Baseline
- 90/10 Rule
- Scope Reduction
- Escalation
- Maximum 10% of Total Project Cost



# BEST PRACTICE - 90 / 10 Rule

Design Project to
90%
of
Estimated Construction
Costs

10% Owner's Reserve

|                                                                                                  |                                                | Health and Hu<br>DHHS Office O<br>Raleigh, North           | am                   | pus                          | es-1 n