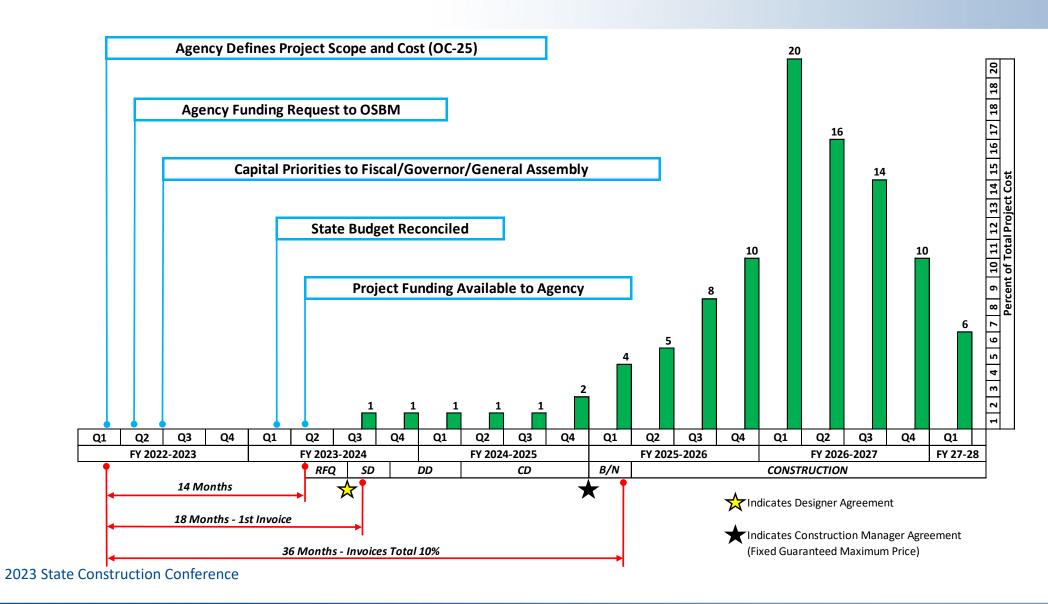

# 42<sup>nd</sup> Annual State Construction Conference

March 2, 2023





# Cost Estimation and Current Bid Environment



# **DISCUSSION TOPICS**

- Bid Environment
- SCIF
- Universal Terms
- OC-25 Estimate
- Top-Down Method
- Bottom-Up Method

- Best Practice: Project Cash Flow
- Best Practice: 90 / 10 Rule
- Best Practice: Escalation
- Best Practice: 70 / 30 Rule

# **BID ENVIRONMENT**





# North Carolina State Capital and Infrastructure Fund

# SCIF

# **Cash Flow By Quarter**

- Total Project Cost >\$3 Million
- Quarterly Allotments Need-Based
- Capital Analyst at Your Fiscal



# **BEST PRACTICE - Project Cash Flow**



# SCIF

# Flex Fund Request State Agencies

- Design Development
- OC-25: Original as Baseline
- 90/10 Rule
- Scope Reduction
- Escalation
- Maximum 10% of Total Project Cost



# BEST PRACTICE - 90 / 10 Rule

Design Project to
90%
of
Estimated Construction
Costs

10% Owner's Reserve

|                                                                                                  |                                                | Health and Hu<br>DHHS Office O<br>Raleigh, North           | am                   | pus                          | es-1 nase                              |                                     | ·<br>·                        | 8                                             |       | 3-Jun-20            |
|---------------------------------------------------------