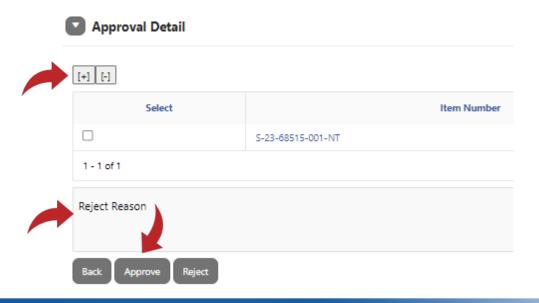

Click on each item you want to approve or click on the [+] icon to select all the items.

Click on Approve.

If you need to reject one, click it and hit Reject. When any item is rejected, a **Reject Reason** is required because the person that entered it will need to create a new transfer with the issue corrected.