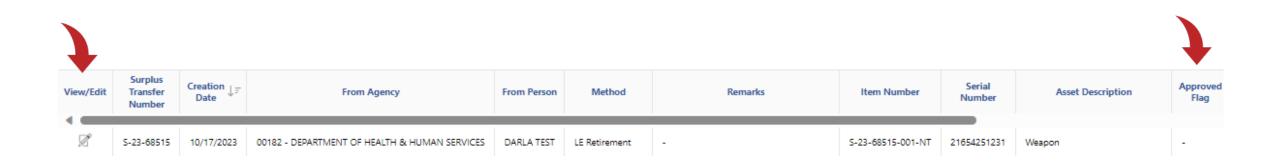

#### If there is not a Y in the Approved Flag field, it is waiting to be approved.

#### Click on the View/Edit icon to select that transfer.