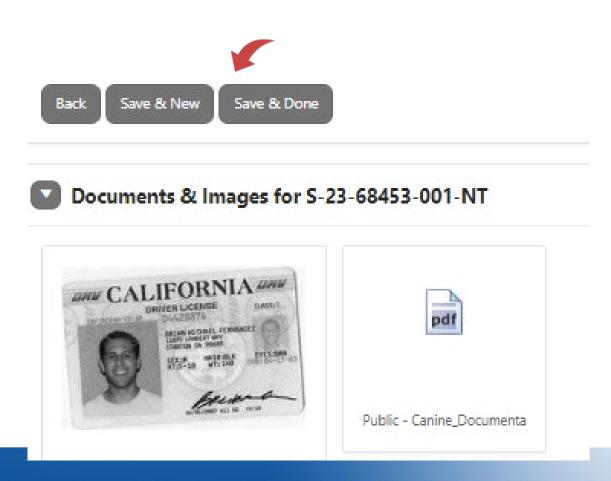

Click Save & Add Images.

Every item must have at least one attachment.

For a retiring LE Officer purchasing their weapon, a black and white photo ID of the officer must be attached as well as a document stating that the LE Agency requests the sale of the weapon.

#### **NC\*DOA**

Drag and Drop the photo & document or click Choose File to upload one from your computer. Click Save & New to add another attachment.

| 습 Home    | > | S-23-68447-001-NT Attachment Insert                                                                                             |
|-----------|---|---------------------------------------------------------------------------------------------------------------------------------|
| Analytics | > | S-23-68447-001-NT Attachment Insert                                                                                             |
| Assets    | > | File *                                                                                                                          |
| ) Surplus | ~ | <u>م</u>                                                                                                                        |
| Surplus   | ~ | Drag and Drop                                                                                                                   |
| Create    |   | Select a file or drop one here                                                                                                  |
| Reports   | Σ | Public<br>YES                                                                                                                   |
|           |   | Comments<br>Valid file types are pdf, jpg, jpeg, gif, png, doc, docx, xls, xlsx with a max file size of 1024 KB. Images will be |
|           |   | resized if possible.<br>Back Save & New Save & Done                                                                             |

#### When the image and the document are uploaded, click Save & Done.

At the bottom of the screen, you will see the Item Number, Asset Number, Description, Price, Status, and the number of Documents.

If you want to view or add to the documents, click on the number under Docs/Images.