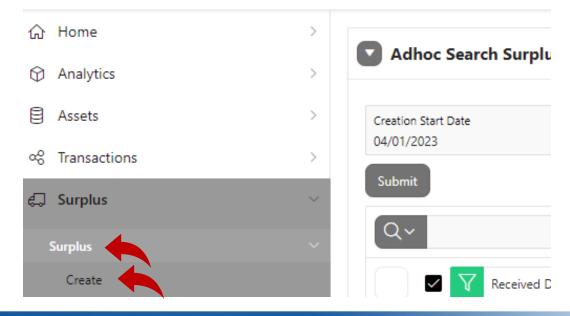

#### Or, you could click on Surplus from the Home screen.

| 슈 Home    | >  |                                |
|-----------|----|--------------------------------|
| Analytics | >  | Adhoc Search Surplus Transfers |
| Assets    | >  | Creation Start Date            |
| 💭 Surplus | ×. | 04/01/2023                     |
| Surplus   | ~  | Submit                         |
| Create    |    | Q~ 60                          |